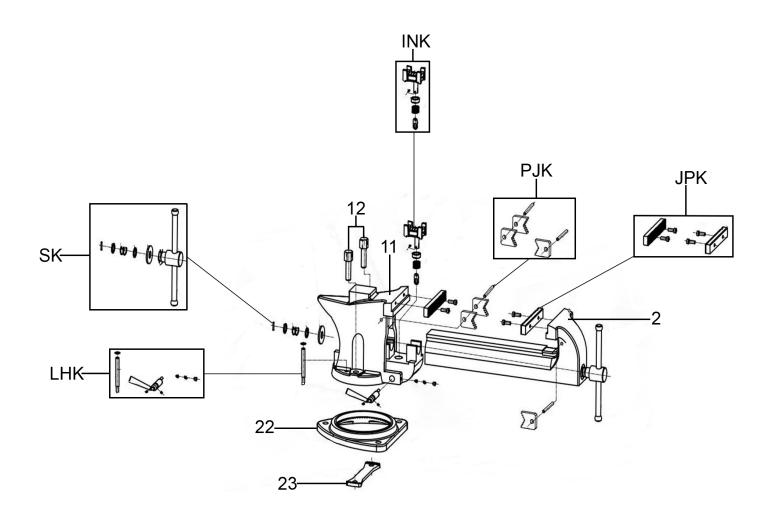

## Vice 200mm Quick Action Swivel Base **Cast Iron**

Model No: QAV200.V2

| Item | Part No.      | Description               |
|------|---------------|---------------------------|
| INK  | QAV200.V2-INK | Inside Nut Kit            |
| JPK  | QAV200.V2-JPK | Jaw Face Plate Kit (Pair) |
| LHK  | QAV200.V2-LHK | Locking Handle Kit        |
| PJK  | QAV200.V2-PJK | Pipe Jaw Kit              |
| SK   | QAV200.V2-SK  | Spindle Kit               |

| Item | Part No.     | Description           |
|------|--------------|-----------------------|
| 2    | QAV200.V2-02 | Front Jaw             |
| 11   | QAV200.V2-11 | Back Jaw              |
| 12   | QAV200.V2-12 | Locking Screw (Pair)  |
| 22   | QAV200.V2-22 | Swivel Base           |
| 23   | QAV200.V2-23 | Locking Plate, (Base) |